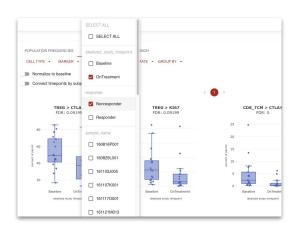

# Demonstrated >0.99 correlation between fresh and fixed whole blood samples on mass cytometry

#### Correlation of cell population frequencies

#### Correlation of cell population frequencies

>0.99 correlation in frequencies of 35 immune cell populations