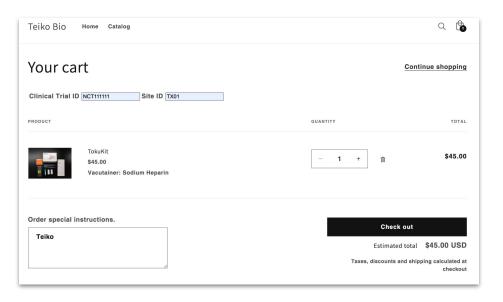

# Teiko's TokuKit ordering: Webapp integration into LIMS solves emails and spreadsheets