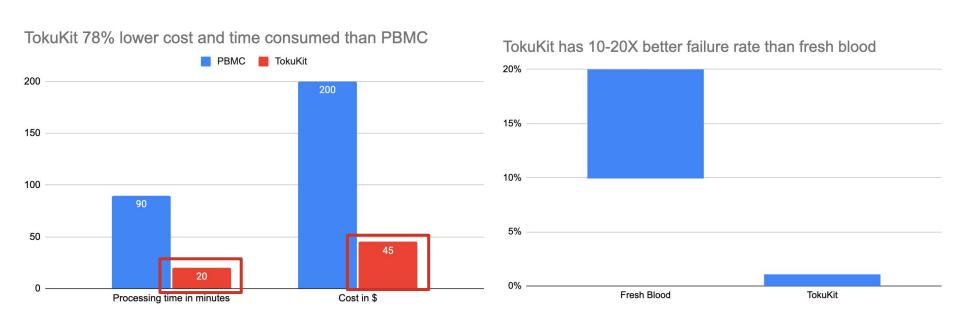

ko.bio/tokukit



## TokuProfile is the easiest way to read nature's most complex system: the immune state

The complete solution for immunotherapy developers to de-risk multi-million dollar experiments

First Mile
Collection of whole blood
made easy



**Middle Mile** Validated 25+ marker panels



Last Mile
Computational analysis
and clear-cut reports



## TokuProfile is the easiest way to read nature's most complex system: the immune state

The complete solution for immunotherapy developers to de-risk multi-million dollar experiments





Last Mile
Computational analysis
and clear-cut reports



## 5 hours to start process; 24 months to analyze



## Teiko's TokuKit: a sample collection solution for the first mile



## Teiko's TokuKit: a sample collection solution for the first mile



## Teiko's TokuKit: a sample collection solution for the first mile



# Demonstrated >0.99 correlation between fresh and fixed whole blood samples on mass cytometry

#### Correlation of cell population frequencies



# Demonstrated >0.99 correlation between fresh and fixed whole blood samples on mass cytometry

#### Correlation of cell population frequencies



>0.99 correlation in frequencies of 35 immune cell populations

#### Teiko.bid

### **Emails and spreadsheets are cumbersome and error prone**

#### Legacy



#### Teiko.bid

### Emails and spreadsheets are cumbersome and error prone

#### Legacy



#### teiko.bio/tokukit



Reduce errors, free up time



# Teiko's TokuKit ordering: Webapp integration into LIMS solves emails and spreadsheets





# Teiko's TokuKit ordering: Webap