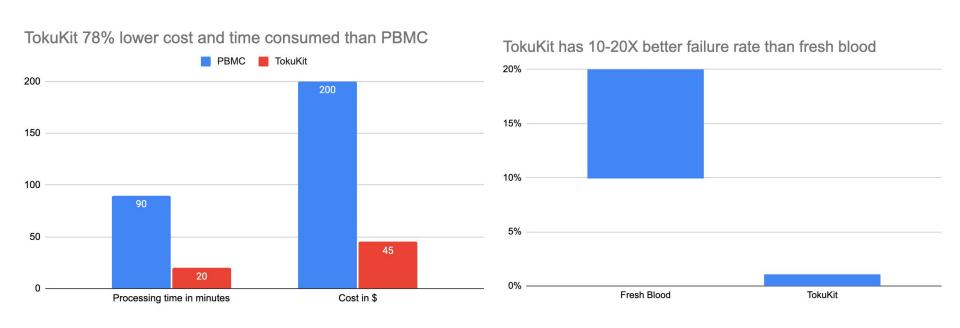

## Kit ordering at teiko.bio/tokukit



## TokuProfile is the easiest way to read nature's most complex system: the immune state

The complete solution for immunotherapy developers to de-risk multi-million dollar experiments

First Mile
Collection of whole blood
made easy



**Middle Mile** Validated 25+ marker panels



Last Mile
Computational analysis
and clear-cut reports



## TokuProfile is the easiest way to read nature's most complex system: the immune state

The complete solution for immunotherapy developers to de-risk multi-million dollar experiments





Last Mile
Computational analysis
and clear-cut reports



## 5 hours to start process; 24 months to analyze



## Teiko's TokuKit: a sample collection solution for the first mile



## Teiko's TokuKit: a sample collection solution for the first mile



## Teiko's TokuKit: a sample collection solution for the first mile



# Demonstrated >0.99 correlation between fresh and fixed whole blood samples on mass cytometry

#### Correlation of cell population frequencies



# Demonstrated >0.99 correlation between fresh and fixed whole blood samples on mass cytometry

#### Correlation of cell population frequencies



>0.99 correlation in frequencies of 35 immune cell populations

#### Teiko.bid

### **Emails and spreadsheets are cumbersome and error prone**

#### Legacy



#### Teiko.bid

### Emails and spreadsheets are cumbersome and error prone

#### Legacy



#### teiko.bio/tokukit



Reduce errors, free up time



# Teiko's TokuKit ordering: Webapp integration into LIM