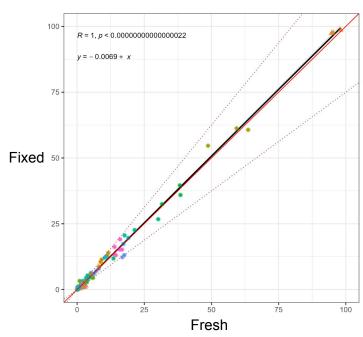

# Demonstrated >0.99 correlation between fresh and fixed whole blood samples on mass cytometry

#### Correlation of cell population frequencies

#### Correlation of cell population frequencies

>0.99 correlation in frequencies of 35 immune cell populations