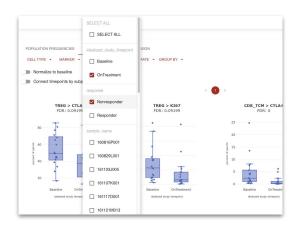

# Demonstrated >0.99 correlation between fresh and fixed whole blood samples on mass cytometry

#### Correlation of cell population frequencies

#### Correlation of cell population frequencies

>0.99 correlation in frequencies of 35 immune cell populations