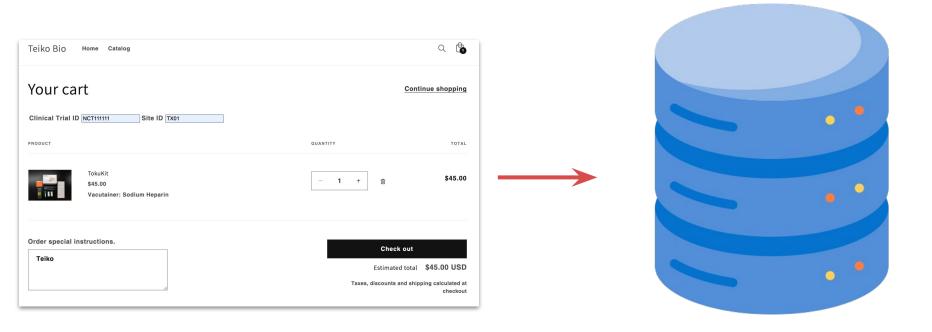

# Teiko's TokuKit ordering: Webapp integration into LIMS solves emails and spreadsheets