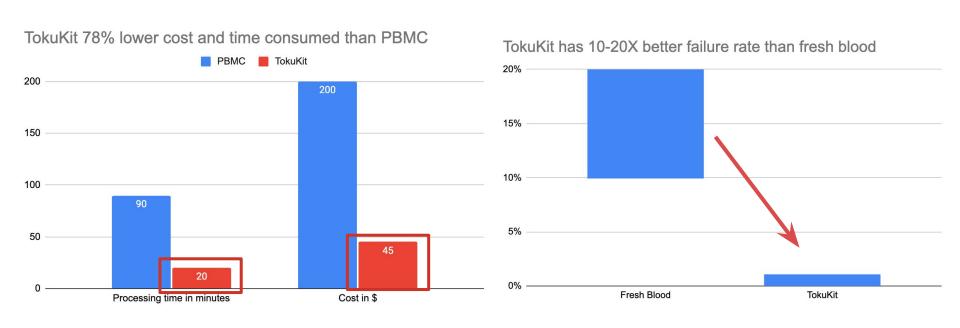

st complex system: the immune state

The complete solution for immunotherapy developers to de-risk multi-million dollar experiments

First Mile
Collection of whole blood
made easy



**Middle Mile** Validated 25+ marker panels



Last Mile
Computational analysis
and clear-cut reports



## TokuProfile is the easiest way to read nature's most complex system: the immune state

The complete solution for immunotherapy developers to de-risk multi-million dollar experiments





Last Mile
Computational analysis
and clear-cut reports



## 5 hours to start process; 24 months to analyze



## Teiko's TokuKit: a sample collection solution for the first mile



## Teiko's TokuKit: a sample collection solution for the first mile



## Teiko's TokuKit: a sample collection solution for the first mile



# Demonstrated >0.99 correlation between fresh and fixed whole blood samples on mass cytometry

#### Correlation of cell population frequencies



# Demonstrated >0.99 correlation between fresh and fixed whole blood samples on mass cytometry

#### Correlation of cell population frequencies



>0.99 correlation in frequencies of 35 immune cell populations

#### Teiko.bid

### **Emails and spreadsheets are cumbersome and error prone**

#### Legacy



#### Teiko.bid

### Emails and spreadsheets are cumbersome and error prone

#### Legacy



#### teiko.bio/tokukit



Reduce errors, free up time



# Teiko's TokuKit ordering: Webapp integration into LIMS solves emails and spreadsheets





# Teiko's TokuKit ordering: Webapp integration into LIMS solves emails and spreadsheets



## When kits