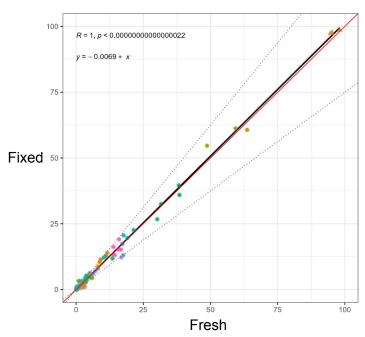

# Demonstrated >0.99 correlation between fresh and fixed whole blood samples on mass cytometry

#### Correlation of cell population frequencies

#### Correlation of cell population frequencies

>0.99 correlation in frequencies of 35 immune cell populations